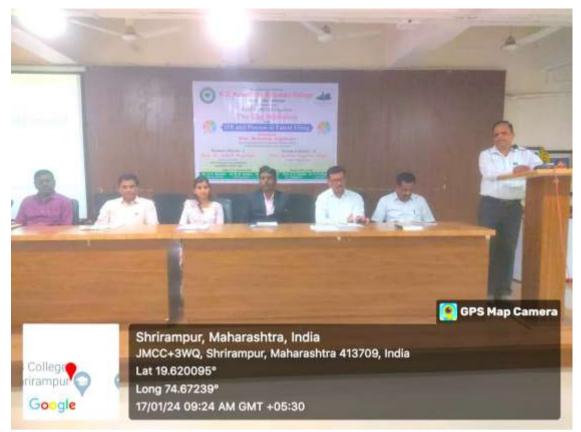

The programme was organized under the guidance of Hon. Meenatai Jagdhane (Member, Managing Council, Rayat Shikshan Sanstha, Satara and Chairman, Rayat Shaikshanik Sankul, Shrirampur). Incharge Principal, Dr. P. V. Badadhe shared his views on the efforts of staff in research and encourage them for patent filing. Total 177 participants were present for this workshop.

Introductory speech was made by Dr. S. S. Karhale. Dr. A. B. Anandkar introduced the resource person and Dr. K. W. Pawar proposed the vote of thanks. The event was anchored by Miss. A. R. Pawar. Dr. S. N. Shelke, Mr. C. D. Ingale, Mr. R. R. Raut and Shri. D. S. Desale takes the initiatives to make programme successful.