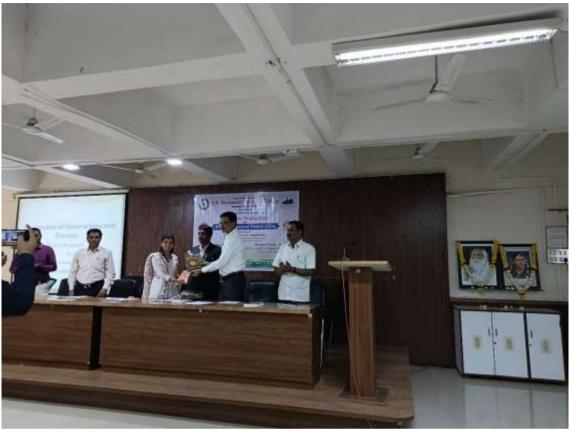

Dr. S. S. Karhale

Co-ordinator-IPR Cell

I/C Principal R.B.N.Borawake College Shrirampur

Hon. I/c Prin. Dr. P. V. Badadhe welcomes the resource person of this workshop

Dr. S. S. Karhale (Chairman: IPR Cell) gives Introductory Speech in this workshop

Dr. A. B. Anandkar introduces the resource person Dr. Ashok Nagarkar and Mrs Ankita Nagarkar-Degil

Resource Person Dr. Ashok Nagarkar delivering his Speech during One Day Workshop

Resource Person Dr. Ankita Nagarkar-Degil delivering her speech during One Day Workshop

I/c Prin. Dr. P. V. Badadhe shares his views during One Day Workshop

Dr. Ankita Nagarkar felicitates the student during One Day Workshop

Dr. K. W. Pawar proposed the Vote of thanks in this Workshop

Overwhelming response of teachers and students for one day workshop