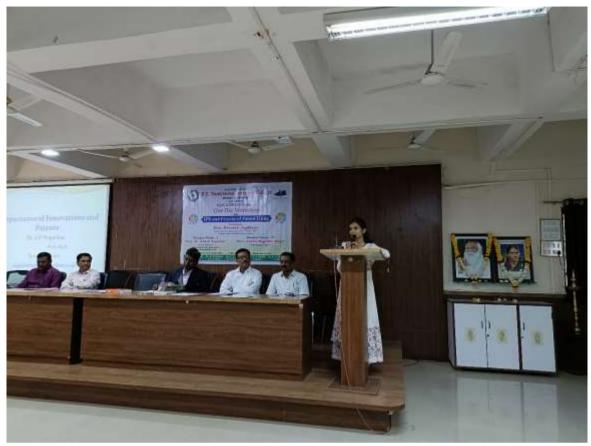

Dr. S. S. Karhale

Co-ordinator-IPR Cell

I/C Principal R.B.N.Borawake College Shrirampur

Hon. I/c Prin. Dr. P. V. Badadhe welcomes the resource person of this workshop

Dr. S. S. Karhale (Chairman: IPR Cell) gives Introductory Speech in this workshop

I/c Prin. Dr. P. V. Badadhe shares his views during One Day Workshop

Dr. Ankita Nagarkar felicitates the student during One Day Workshop

Dr. K. W. Pawar proposed the Vote of thanks in this Workshop

Overwhelming response of teachers and students for one day workshop