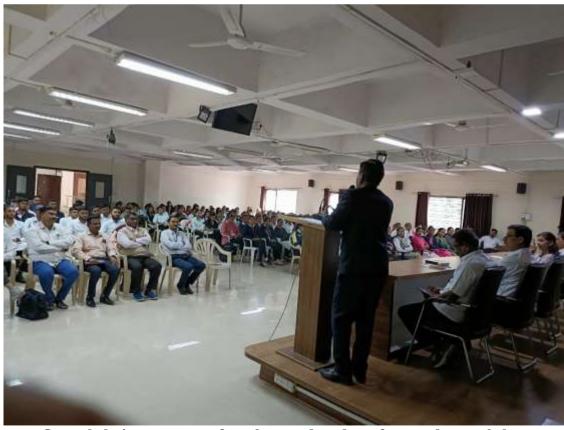

#### "IPR and Process of Patent Filing"

One Day Workshop on "IPR and Process of Patent Filing" jointly organized by IPR

Cell and IQAC on 17th January 2024. The main aim of this workshop is to create awareness
among the faculties and students regarding Intellectual Property Rights and encourage them
for patent filing. The workshop was conducted in two session. The resource person for first
session was Mrs. Ankita Nagarkar-Degil (Patent expert, Pune). She expalin the detailed process
for filing the patent and motivate the student by sharing her own experience. The second
resource person was Dr. Ashok Nagarkar, Senior Ex-Scientist, Defence Research and
Development Organization (DRDO), Pune. He explained the concept of Intellectual Property
Rights and its importance. He also focus on process of filing the patent in very simple manner
and explained the various forms required for patent application.

Dr. A. B. Anandkar introduces the resource person Dr. Ashok Nagarkar and Mrs Ankita Nagarkar-Degil

Resource Person Dr. Ashok Nagarkar delivering his Speech during One Day Workshop

Resource Person Dr. Ankita Nagarkar-Degil delivering her speech during One Day Workshop

I/c Prin. Dr. P. V. Badadhe shares his views during One Day Workshop

Dr. Ankita Nagarkar felicitates the student during One Day Workshop

Dr. K. W. Pawar proposed the Vote of thanks in this Workshop

Overwhelming response of teachers and students for one day workshop