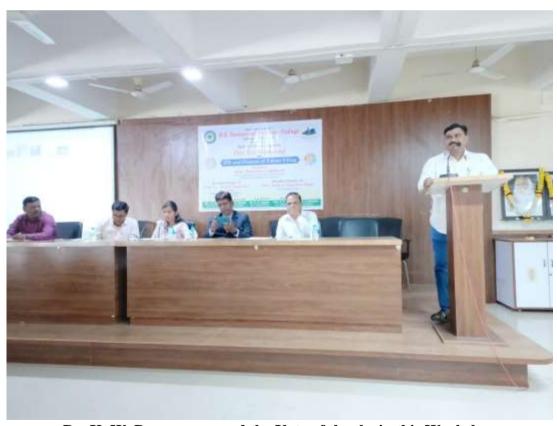

Introductory speech was made by Dr. S. S. Karhale. Dr. A. B. Anandkar introduced the resource person and Dr. K. W. Pawar proposed the vote of thanks. The event was anchored by Miss. A. R. Pawar. Dr. S. N. Shelke, Mr. C. D. Ingale, Mr. R. R. Raut and Shri. D. S. Desale takes the initiatives to make programme successful.