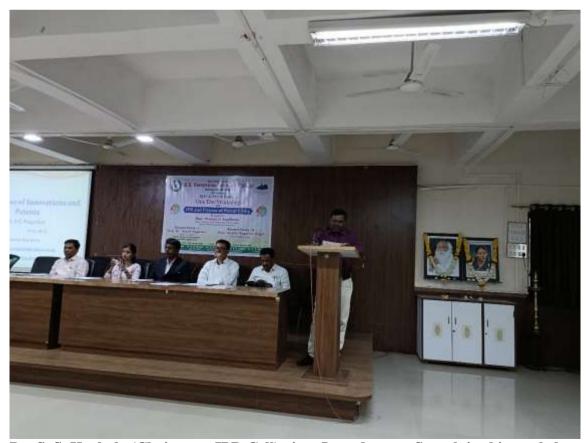

Introductory speech was made by Dr. S. S. Karhale. Dr. A. B. Anandkar introduced the resource person and Dr. K. W. Pawar proposed the vote of thanks. The event was anchored by Miss. A. R. Pawar. Dr. S. N. Shelke, Mr. C. D. Ingale, Mr. R. R. Raut and Shri. D. S. Desale takes the initiatives to make programme successful.

Dr. A. B. Anandkar introduces the resource person Dr. Ashok Nagarkar and Mrs Ankita Nagarkar-Degil

Resource Person Dr. Ashok Nagarkar delivering his Speech during One Day Workshop

Resource Person Dr. Ankita Nagarkar-Degil delivering her speech during One Day Workshop