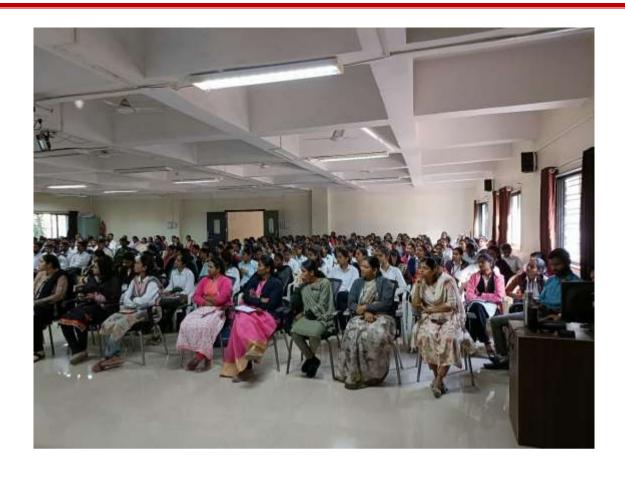

#### "IPR and Process of Patent Filing"

One Day Workshop on "IPR and Process of Patent Filing" jointly organized by IPR

Cell and IQAC on 17th January 2024. The main aim of this workshop is to create awareness
among the faculties and students regarding Intellectual Property Rights and encourage them
for patent filing. The workshop was conducted in two session. The resource person for first
session was Mrs. Ankita Nagarkar-Degil (Patent expert, Pune). She expalin the detailed process
for filing the patent and motivate the student by sharing her own experience. The second
resource person was Dr. Ashok Nagarkar, Senior Ex-Scientist, Defence Research and
Development Organization (DRDO), Pune. He explained the concept of Intellectual Property
Rights and its importance. He also focus on process of filing the patent in very simple manner
and explained the various forms required for patent application.

The programme was organized under the guidance of Hon. Meenatai Jagdhane (Member, Managing Council, Rayat Shikshan Sanstha, Satara and Chairman, Rayat Shaikshanik Sankul, Shrirampur). Incharge Principal, Dr. P. V. Badadhe shared his views on the efforts of staff in research and encourage them for patent filing. Total 177 participants were present for this workshop.

I/c Prin. Dr. P. V. Badadhe shares his views during One Day Workshop

Dr. Ankita Nagarkar felicitates the student during One Day Workshop

Dr. K. W. Pawar proposed the Vote of thanks in this Workshop

Overwhelming response of teachers and students for one day workshop