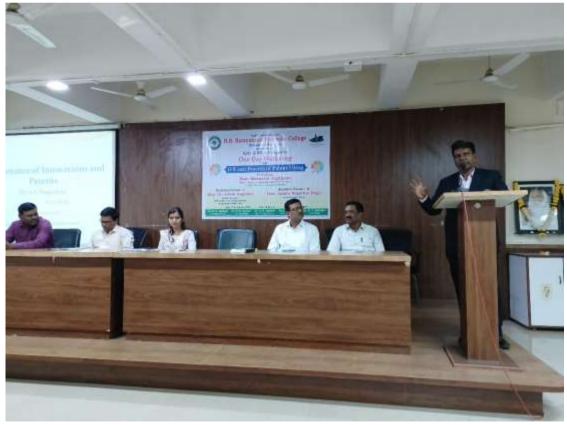

The programme was organized under the guidance of Hon. Meenatai Jagdhane (Member, Managing Council, Rayat Shikshan Sanstha, Satara and Chairman, Rayat Shaikshanik Sankul, Shrirampur). Incharge Principal, Dr. P. V. Badadhe shared his views on the efforts of staff in research and encourage them for patent filing. Total 177 participants were present for this workshop.

I/c Prin. Dr. P. V. Badadhe shares his views during One Day Workshop

Dr. Ankita Nagarkar felicitates the student during One Day Workshop

Dr. K. W. Pawar proposed the Vote of thanks in this Workshop

Overwhelming response of teachers and students for one day workshop