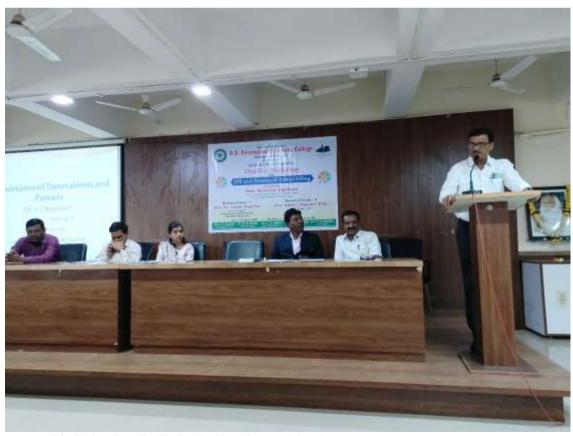

Dr. A. B. Anandkar introduces the resource person Dr. Ashok Nagarkar and Mrs Ankita Nagarkar-Degil

Resource Person Dr. Ashok Nagarkar delivering his Speech during One Day Workshop

Resource Person Dr. Ankita Nagarkar-Degil delivering her speech during One Day Workshop

I/c Prin. Dr. P. V. Badadhe shares his views during One Day Workshop

Dr. Ankita Nagarkar felicitates the student during One Day Workshop

Dr. K. W. Pawar proposed the Vote of thanks in this Workshop

Overwhelming response of teachers and students for one day workshop