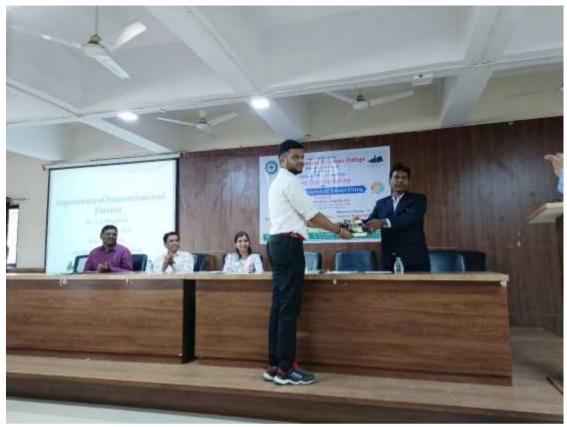

I/c Prin. Dr. P. V. Badadhe shares his views during One Day Workshop

Dr. Ankita Nagarkar felicitates the student during One Day Workshop

Dr. K. W. Pawar proposed the Vote of thanks in this Workshop

Overwhelming response of teachers and students for one day workshop